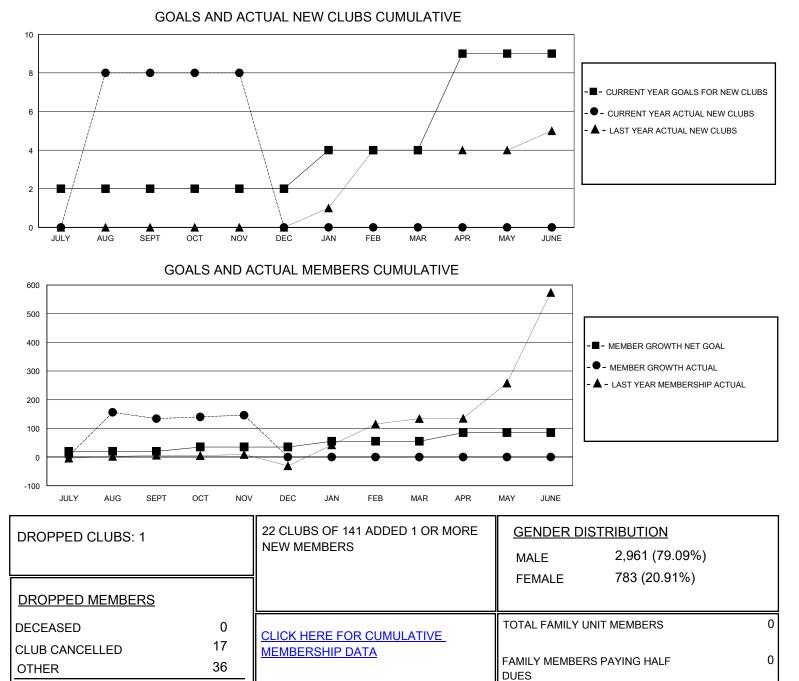

## District 315B1

Results as of: 11/30/2024

| GMT:                  | LOCATION REP OF BANGLADESH |           |               |                       |                       |                         | GMT CA                                             |
|-----------------------|----------------------------|-----------|---------------|-----------------------|-----------------------|-------------------------|----------------------------------------------------|
| Clubs                 |                            |           |               | Members               |                       |                         |                                                    |
| RESULTS FOR 2024-2025 |                            |           |               | RESULTS FOR 2024-2025 |                       |                         |                                                    |
| QUARTER               | NEW CLUB GOAL              | NEW CLUBS | DROPPED CLUBS | QUARTER               | ER GROWTH NET<br>GOAL | MEMBER GROWTH<br>ACTUAL | DROPPED<br>MEMBERS ACTUAL<br>(including transfers) |
| JULY/AUG/SEPT         | 2                          | 8         | 1             | JULY/AUG/SEPT         | 20                    | 178                     | 44                                                 |
| OCT/NOV/DEC           | 0                          | 0         | 0             | OCT/NOV/DEC           | 15                    | 21                      | 9                                                  |
| JAN/FEB/MAR           | 2                          | 0         | 0             | JAN/FEB/MAR           | 20                    | 0                       | 0                                                  |
| APR/MAY/JUNE          | 5                          | 0         | 0             | APR/MAY/JUNE          | 30                    | 0                       | 0                                                  |